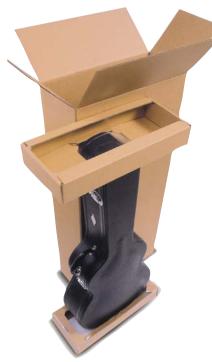

#### Korrvu® Retention Packaging

holds your product securely within its proprietary retention frame. This provides engineered protection for a wide range of products that require shock protection during the shipping cycle.

#### Korrvu® Retention Packaging

provides a variety of engineered solutions for products that need protection from shock during the distribution cycle.

Engineered retention frame provides additional bottom cushioning for