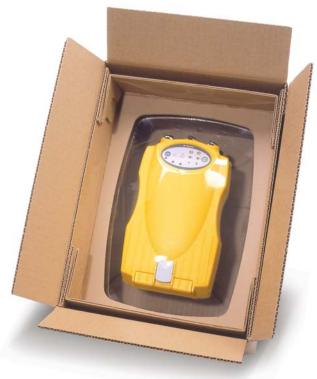

#### Korrvu® Retention Packaging

holds your product securely within its proprietary retention frame. This provides engineered protection for a wide range of products that require shock protection during the shipping cycle.

#### Korrvu® Retention Packaging

provides a variety of engineered solutions for products that need protection from shock during the distribution cycle.

Engineered retention frame provides additional bottom cushioning for

The merits of Korrvu® retention packaging's shock-absorbing designs go far beyond impact protection. Their transparent film membranes provide excellent visibility and product display.