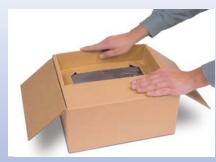

#### Korrvu® Retention Packaging

provides a variety of engineered solutions for products that need protection from shock during the distribution cycle.

Engineered retention frame provides additional bottom cushioning for

# Korrvu® retention packaging is a versatile, economic alternative to traditional packaging.

The side flaps fold upward, loosening the film and forming an "insertion pocket" for easy product loading.

The side flaps are folded down to tighten the retention film and hold the product securely in place.

The finished package is easily inserted into the carton and is ready for shipment.

For these applications, the flexible retention film accommodates a wide variety of spare parts and accessories.

carton and printed for an 'all in one' packaging solution.