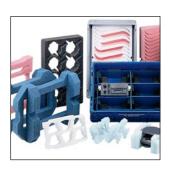

#### Korrvu® Retention Packaging

provides a variety of engineered solutions for products that need protection from shock during the distribution cycle.

Engineered retention frame provides additional bottom cushioning for

The merits of Korrvu® retention packaging's shock-absorbing designs go far beyond impact protection. Their transparent film membranes provide excellent visibility and product display.

# Korrvu® retention packaging is a versatile, economic alternative to traditional packaging.

The side flaps fold upward, loosening the film and forming an "insertion pocket" for easy product loading.

The side flaps are folded down to tighten the retention film and hold the product securely in place.

The finished package is easily inserted into the carton and is ready for shipment.

For these applications, the flexible retention film accommodates a wide variety of spare parts and accessories.

carton and printed for an 'all in one' packaging solution.