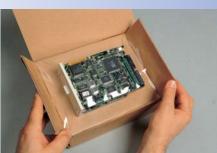

#### Korrvu® Retention Packaging

provides a variety of engineered solutions for products that need protection from shock during the distribution cycle.

Engineered retention frame provides additional bottom cushioning for

The merits of Korrvu® retention packaging's shock-absorbing designs go far beyond impact protection. Their transparent film membranes provide excellent visibility and product display.

# Korrvu® retention packaging is a versatile, economic alternative to traditional packaging.

The side flaps fold upward, loosening the film and forming an "insertion pocket" for easy product loading.

The side flaps are folded down to tighten the retention film and hold the product securely in place.

The finished package is easily inserted into the carton and is ready for shipment.

For these applications, the flexible retention film accommodates a wide variety of spare parts and accessories.

carton and printed for an 'all in one' packaging solution.