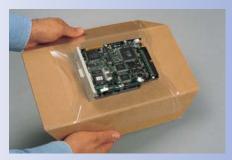

#### Korrvu® suspension packaging is easy to use and simple to assemble. No extensive operator training is required.

At the packaging station, the frame is assembled and placed in the box to suspend the product in the center of the container.

The top window is placed over the product, completely suspending the item between two strong, flexible, low-slip films.

The box is closed, creating tension that holds the product securely between the two suspension windows, protecting it from shock.