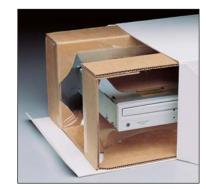

# **Korrvu®** Suspension Packaging

suspends your product in the air space of the shipping container between two layers of highly resilient low-slip film. The patented design suspends your product away from impact, providing consistent protection for fragile products even after repeated drops.

The flexible film membrane stretches to hold unusual shapes and provides excellent product visibility.