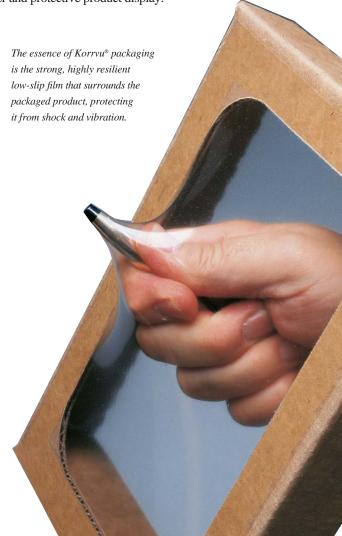

# **Unparalleled Product Protection**

Korrvu® packaging safely holds your product in the

center of the shipping container. These engineered packaging solutions keep your product securely in place, protecting it from shock and vibration.

#### **Showcases Your Product**

Complement your product's appearance by combining outstanding protection and attractive presentation. Our proprietary, resilient, transparent films provide maximum visual appeal to make your package a protective shipper and an effective display merchandiser.

# **Korrvu®** Suspension Packaging

suspends your product in the air space of the shipping container between two layers of highly resilient low-slip film. The patented design suspends your product away from impact, providing consistent protection for fragile products even after repeated drops.