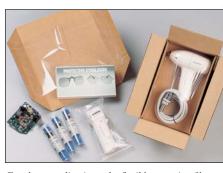

# **Korrvu®** Suspension Packaging

suspends your product in the air space of the shipping container between two layers of highly resilient low-slip film. The patented design suspends your product away from impact, providing consistent protection for fragile products even after repeated drops.

Flexible film membrane stretches around various shapes and sizes allowing one pack to work for a variety of items.

#### Korrvu® Suspension Packaging

provides high value or fragile products with unparalleled product protection throughout the shipping cycle – even after repeated drops. The tough and resilient suspension film retains its effectiveness for multiple use – including return shipments.

The flexible film membrane stretches to hold unusual shapes and provides excellent product visibility.