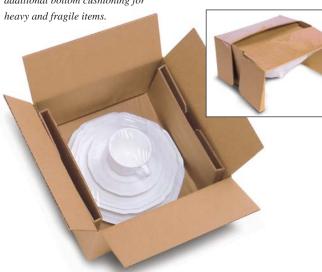

#### Korrvu® Retention Packaging

provides a variety of engineered solutions for products that need protection from shock during the distribution cycle.

Engineered retention frame provides additional bottom cushioning for

# Korrvu® retention packaging is a versatile, economic alternative to traditional packaging.

The side flaps fold upward, loosening the film and forming an "insertion pocket" for easy product loading.

The side flaps are folded down to tighten the retention film and hold the product securely in place.

The finished package is easily inserted into the carton and is ready for shipment.

For these applications, the flexible retention film accommodates a wide variety of spare parts and accessories.

carton and printed for an 'all in one' packaging solution.