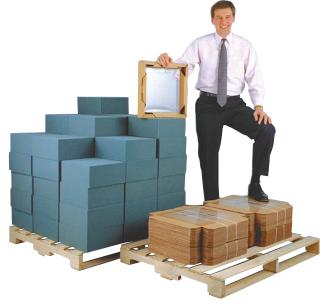

#### **Reclaim Storage Space**

Korrvu® packaging stores flat, reducing storage and warehouse requirements. Because Korrvu® packaging requires no equipment installation, no significant capital investment is required.

#### **Environmentally Sound**

Korrvu® packaging contains at least 30% recovered paper fiber and is readily recyclable in corrugated hydrapulping operations. Korrvu® packaging is RESY approved for recycling in Germany and is reusable for return shipments, minimizing waste at both ends of the distribution cycle.