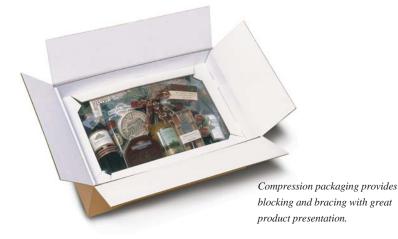

#### Korrvu® Compression Packaging

provides simple, fast and cost-effective blocking and bracing protection. Suitable for a wide range of products and applications, it also serves double duty as an attractive shipper and protective product display.