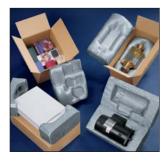

# **Korrvu®** Suspension Packaging

suspends your product in the air space of the shipping container between two layers of highly resilient low-slip film. The patented design suspends your product away from impact, providing consistent protection for fragile products even after repeated drops.

#### Korrvu® Suspension Packaging

provides high value or fragile products with unparalleled product protection throughout the shipping cycle – even after repeated drops. The tough and resilient suspension film retains its effectiveness for multiple use – including return shipments.

#### Korrvu® suspension packaging is easy to use and simple to assemble. No extensive operator training is required.

At the packaging station, the frame is assembled and placed in the box to suspend the product in the center of the container.

The top window is placed over the product, completely suspending the item between two strong, flexible, low-slip films.

The box is closed, creating tension that holds the product securely between the two suspension windows, protecting it from shock.