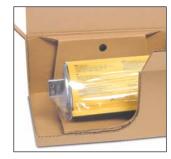

# **Korrvu®** Suspension Packaging

suspends your product in the air space of the shipping container between two layers of highly resilient low-slip film. The patented design suspends your product away from impact, providing consistent protection for fragile products even after repeated drops.

Flexible film membrane stretches around various shapes and sizes allowing one pack to work for a variety of items.

#### Korrvu® Suspension Packaging

provides high value or fragile products with unparalleled product protection throughout the shipping cycle – even after repeated drops. The tough and resilient suspension film retains its effectiveness for multiple use – including return shipments.

The flexible film membrane stretches to hold unusual shapes and provides excellent product visibility.

#### Korrvu® suspension packaging is easy to use and simple to assemble. No extensive operator training is required.

At the packaging station, the frame is assembled and placed in the box to suspend the product in the center of the container.

The top window is placed over the product, completely suspending the item between two strong, flexible, low-slip films.

The box is closed, creating tension that holds the product securely between the two suspension windows, protecting it from shock.