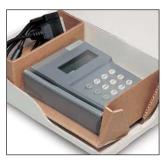

#### Korrvu® Retention Packaging

holds your product securely within its proprietary retention frame. This provides engineered protection for a wide range of products that require shock protection during the shipping cycle.

# Korrvu® retention packaging is a versatile, economic alternative to traditional packaging.

The side flaps fold upward, loosening the film and forming an "insertion pocket" for easy product loading.

The side flaps are folded down to tighten the retention film and hold the product securely in place.

The finished package is easily inserted into the carton and is ready for shipment.

For these applications, the flexible retention film accommodates a wide variety of spare parts and accessories.

carton and printed for an 'all in one' packaging solution.