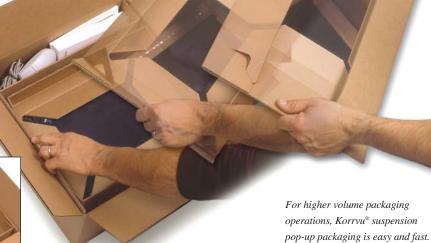

#### Korrvu® suspension packaging is easy to use and simple to assemble. No extensive operator training is required.

At the packaging station, the frame is assembled and placed in the box to suspend the product in the center of the container.

The top window is placed over the product, completely suspending the item between two strong, flexible, low-slip films.

The box is closed, creating tension that holds the product securely between the two suspension windows, protecting it from shock.