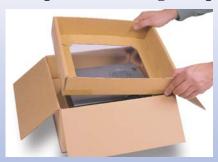

#### Korrvu® suspension packaging is easy to use and simple to assemble. No extensive operator training is required.

At the packaging station, the frame is assembled and placed in the box to suspend the product in the center of the container.

The top window is placed over the product, completely suspending the item between two strong, flexible, low-slip films.

The box is closed, creating tension that holds the product securely between the two suspension windows, protecting it from shock.