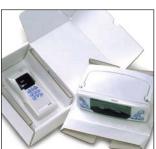

#### Korrvu® Retention Packaging

holds your product securely within its proprietary retention frame. This provides engineered protection for a wide range of products that require shock protection during the shipping cycle.

#### Korrvu® Retention Packaging

provides a variety of engineered solutions for products that need protection from shock during the distribution cycle.

Engineered retention frame provides additional bottom cushioning for

The merits of Korrvu® retention packaging's shock-absorbing designs go far beyond impact protection. Their transparent film membranes provide excellent visibility and product display.

# Korrvu® retention packaging is a versatile, economic alternative to traditional packaging.

The side flaps fold upward, loosening the film and forming an "insertion pocket" for easy product loading.

The side flaps are folded down to tighten the retention film and hold the product securely in place.

The finished package is easily inserted into the carton and is ready for shipment.

For these applications, the flexible retention film accommodates a wide variety of spare parts and accessories.

carton and printed for an 'all in one' packaging solution.