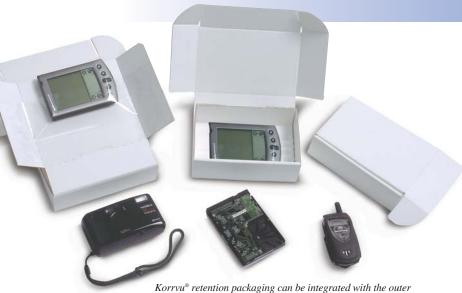

#### Korrvu® Retention Packaging

holds your product securely within its proprietary retention frame. This provides engineered protection for a wide range of products that require shock protection during the shipping cycle.

#### Korrvu® Retention Packaging

provides a variety of engineered solutions for products that need protection from shock during the distribution cycle.

Engineered retention frame provides additional bottom cushioning for

The merits of Korrvu® retention packaging's shock-absorbing designs go far beyond impact protection. Their transparent film membranes provide excellent visibility and product display.

# Korrvu® retention packaging is a versatile, economic alternative to traditional packaging.

The side flaps fold upward, loosening the film and forming an "insertion pocket" for easy product loading.

The side flaps are folded down to tighten the retention film and hold the product securely in place.

The finished package is easily inserted into the carton and is ready for shipment.

For these applications, the flexible retention film accommodates a wide variety of spare parts and accessories.

carton and printed for an 'all in one' packaging solution.