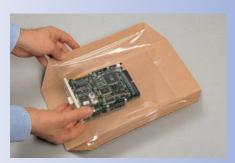

# **Korrvu®** Suspension Packaging

suspends your product in the air space of the shipping container between two layers of highly resilient low-slip film. The patented design suspends your product away from impact, providing consistent protection for fragile products even after repeated drops.

Flexible film membrane stretches around various shapes and sizes allowing one pack to work for a variety of items.

#### Korrvu® suspension packaging is easy to use and simple to assemble. No extensive operator training is required.

At the packaging station, the frame is assembled and placed in the box to suspend the product in the center of the container.

The top window is placed over the product, completely suspending the item between two strong, flexible, low-slip films.

The box is closed, creating tension that holds the product securely between the two suspension windows, protecting it from shock.