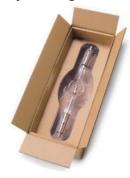

# **Korrvu®** Suspension Packaging

suspends your product in the air space of the shipping container between two layers of highly resilient low-slip film. The patented design suspends your product away from impact, providing consistent protection for fragile products even after repeated drops.

#### Korrvu® Suspension Packaging

provides high value or fragile products with unparalleled product protection throughout the shipping cycle – even after repeated drops. The tough and resilient suspension film retains its effectiveness for multiple use – including return shipments.

The flexible film membrane stretches to hold unusual shapes and provides excellent product visibility.