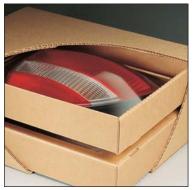

#### Korrvu® Retention Packaging

provides a variety of engineered solutions for products that need protection from shock during the distribution cycle.

Engineered retention frame provides additional bottom cushioning for

The merits of Korrvu® retention packaging's shock-absorbing designs go far beyond impact protection. Their transparent film membranes provide excellent visibility and product display.

# Korrvu® retention packaging is a versatile, economic alternative to traditional packaging.

The side flaps fold upward, loosening the film and forming an "insertion pocket" for easy product loading.

The side flaps are folded down to tighten the retention film and hold the product securely in place.

The finished package is easily inserted into the carton and is ready for shipment.

For these applications, the flexible retention film accommodates a wide variety of spare parts and accessories.

carton and printed for an 'all in one' packaging solution.