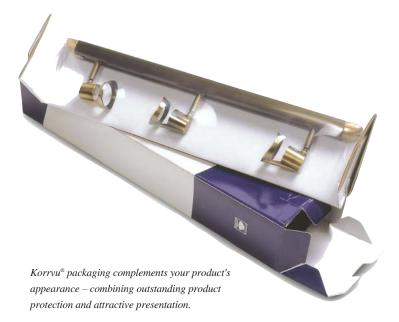

#### **Showcases Your Product**

Complement your product's appearance by combining outstanding protection and attractive presentation. Our proprietary, resilient, transparent films provide maximum visual appeal to make your package a protective shipper and an effective display merchandiser.

# **Korrvu®** Suspension Packaging

suspends your product in the air space of the shipping container between two layers of highly resilient low-slip film. The patented design suspends your product away from impact, providing consistent protection for fragile products even after repeated drops.

Flexible film membrane stretches around various shapes and sizes allowing one pack to work for a variety of items.