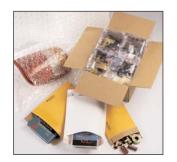

#### Korrvu® Retention Packaging

holds your product securely within its proprietary retention frame. This provides engineered protection for a wide range of products that require shock protection during the shipping cycle.

#### Korrvu® Compression Packaging

provides simple, fast and cost-effective blocking and bracing protection. Suitable for a wide range of products and applications, it also serves double duty as an attractive shipper and protective product display.