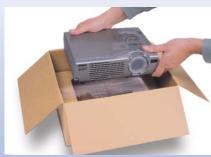

#### Korrvu® suspension packaging is easy to use and simple to assemble. No extensive operator training is required.

At the packaging station, the frame is assembled and placed in the box to suspend the product in the center of the container.

The top window is placed over the product, completely suspending the item between two strong, flexible, low-slip films.

The box is closed, creating tension that holds the product securely between the two suspension windows, protecting it from shock.