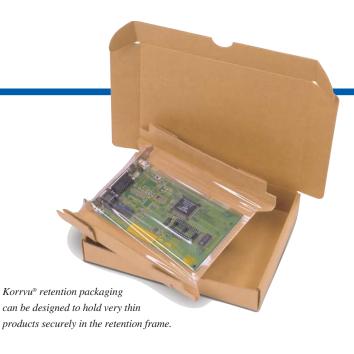

#### Korrvu® Retention Packaging

holds your product securely within its proprietary retention frame. This provides engineered protection for a wide range of products that require shock protection during the shipping cycle.

#### Korrvu® Retention Packaging

provides a variety of engineered solutions for products that need protection from shock during the distribution cycle.

Engineered retention frame provides additional bottom cushioning for

The merits of Korrvu® retention packaging's shock-absorbing designs go far beyond impact protection. Their transparent film membranes provide excellent visibility and product display.