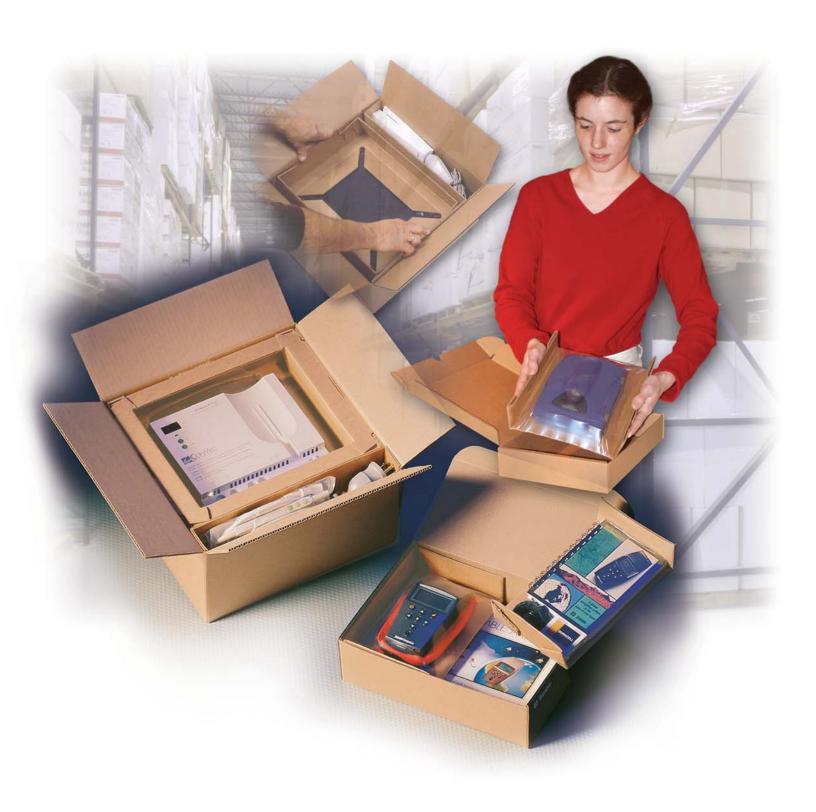

# **Unparalleled Product Protection**

Korrvu® packaging safely holds your product in the

center of the shipping container. These engineered packaging solutions keep your product securely in place, protecting it from shock and vibration.

# **Korrvu®** Suspension Packaging

suspends your product in the air space of the shipping container between two layers of highly resilient low-slip film. The patented design suspends your product away from impact, providing consistent protection for fragile products even after repeated drops.

#### Korrvu® suspension packaging is easy to use and simple to assemble. No extensive operator training is required.

At the packaging station, the frame is assembled and placed in the box to suspend the product in the center of the container.

The top window is placed over the product, completely suspending the item between two strong, flexible, low-slip films.

The box is closed, creating tension that holds the product securely between the two suspension windows, protecting it from shock.